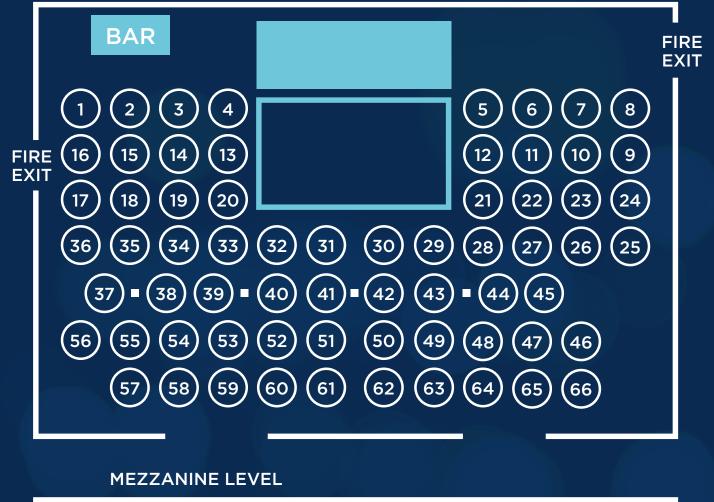

- Agora Wyatt, Molly - Broker - Guy Carpenter 63 Wynn, Jessica - Broker - Marsh 8 Xulu, Nosipho - Associate - McKinsey & Company 5 Yates, Pandora - BPL 80 Zaccone, Daniela - Account Executive, Power & Renewable Energy - Marsh JLT Specialty 4 Zaharieva, Leda - Associate Partner - McKinsev & Company 5 48 Zbidi, Ahmed - Operations Analyst - Hiscox Zeeshan Junedi, Mo - Underwriting Assistant - GCube Underwriting 23 27 Ziadi, Amira - Assistant Underwriter - Brit

Surname, First Name - Job Title - Company

Table

Walcott, Sarah - North American Treaty Broker - Guy Carpenter

Walker, Joe - Energy Assistant Underwriter - Tokio Marine HCC

Walker, Camilla - Underwriter - Canopius

Walker, Matt - Claims - AXA XL

Walker, Leon - Head of New Business - Instanda

50

24

39

12

33

57

# TABLE PLAN





In the event of an emergency/evacuation venue staff will direct you from the fire exits to the nearest muster point.

Lavatories and additional fire exits can be found in the reception area.

# TABLE LIST

#### Table 1

Bridges, Jessica - Senior Underwriter - Liberty Specialty Markets Cserjen, Conrad - Broker - AJG Delamain, Amy - Assistant Underwriter - Liberty Geere, Christie - London Market Broker - Marsh Gent, Joe - Broker - Aon Kirkland, Kerry - Account Executive/Broker - AJG Lewis, Ollie James - Broker - Marsh Moss, James - Casualty Broker - Marsh JLT Specialty Partridge-Bennewith, Jack - Assistant Underwriter - Liberty Specialty Markets Phillips, Kate - Associate Director - RKH Ransome, Emma - Broker - Willis Richards, Louisa - Underwriter - Liberty

#### Table 2

Atkinson, Tom